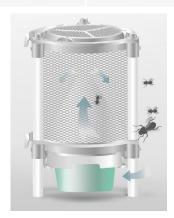

## **General data:**

| Item NO.          | 1300                        |  |
|-------------------|-----------------------------|--|
| Manufactured by:  | Shield LTD.                 |  |
| Mode of action:   | Smell attraction. Capture   |  |
|                   | through unilateral entry.   |  |
| Dimensions:       | Height: 53 cm (20.86")      |  |
|                   | Diameter: 37 cm (14.56")    |  |
| Material:         | Galvanized steel / PP UV    |  |
|                   | protracted polypropylene    |  |
| Color:            | White, blue, green          |  |
| Capture capacity: | 300,000                     |  |
| Hanging options:  | Tying, hanging on a pillar, |  |
|                   | hanging on trees, laying    |  |
|                   | on the ground.              |  |
| Bait Bowl         | 4 Liters (1 gallon)         |  |
| Capacity:         |                             |  |
| Treatment area:   | Parks, Yards, Industrial    |  |
|                   | area, Restaurants, Farms    |  |
|                   | and more                    |  |
| Target Audience:  | Public health, veterinary,  |  |
|                   | shops, livestock,           |  |
|                   | municipal authorities.      |  |
| Warranty:         | 1 Year                      |  |