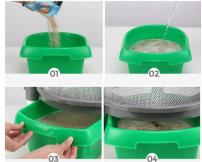

## **General data:**

| Item NO.          | 1300                        |  |
|-------------------|-----------------------------|--|
| Manufactured by:  | Shield LTD.                 |  |
| Mode of action:   | Smell attraction. Capture   |  |
|                   | through unilateral entry.   |  |
| Dimensions:       | Height: 53 cm (20.86")      |  |
|                   | Diameter: 37 cm (14.56")    |  |
| Material:         | Galvanized steel / PP UV    |  |
|                   | protracted polypropylene    |  |
| Color:            | White, blue, green          |  |
| Capture capacity: | 300,000                     |  |
| Hanging options:  | Tying, hanging on a pillar, |  |
|                   | hanging on trees, laying    |  |
|                   | on the ground.              |  |
| Bait Bowl         | 4 Liters (1 gallon)         |  |
| Capacity:         |                             |  |
| Treatment area:   | Parks, Yards, Industrial    |  |
|                   | area, Restaurants, Farms    |  |
|                   | and more                    |  |
| Target Audience:  | Public health, veterinary,  |  |
|                   | shops, livestock,           |  |
|                   | municipal authorities.      |  |
| Warranty:         | 1 Year                      |  |